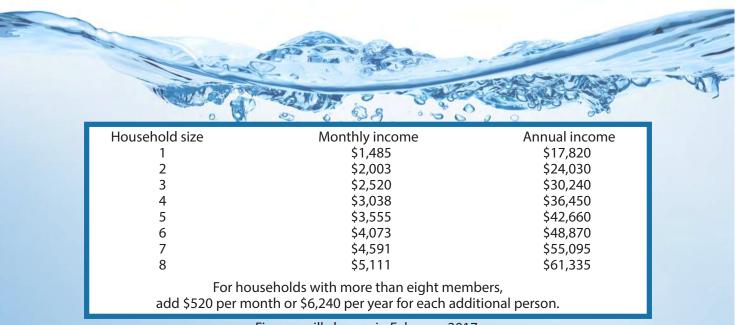

Who is eligible? The Clean Water Assistance Fund is available to ALCOSAN service area residential homeowners (and tenants who have accounts in their own names) who meet family income limits set by the federal government.

Figures will change in February 2017. There is an income calculator on Dollar Energy's website at dollarenergy.org.

How much will I save? The grant from ALCOSAN's Clean Water Assistance Fund is \$30 every three months. The credit will be applied to your account by the agency that bills you for sewage treatment – for example, these bills may come from Pittsburgh Water & Sewer Authority, Jordan Tax Service, Wilkinsburg-Penn Joint Water Authority, your municipality or some other agency. The credits will automatically appear every three months, even if you are billed monthly, bimonthly or quarterly.