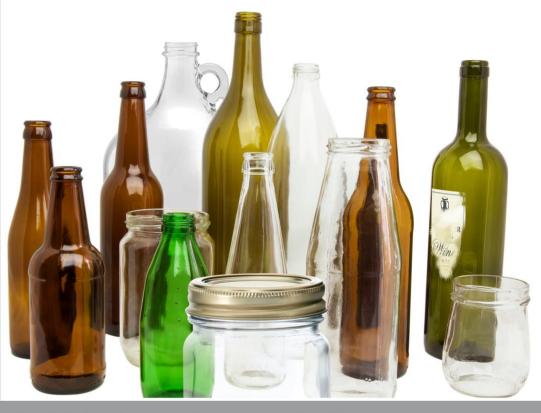

## **TYPES OF GLASS ACCEPTED:**

All colors of glass bottles, jars and jugs ONLY

- Caps, lids and labels are acceptable
- Empty all containers