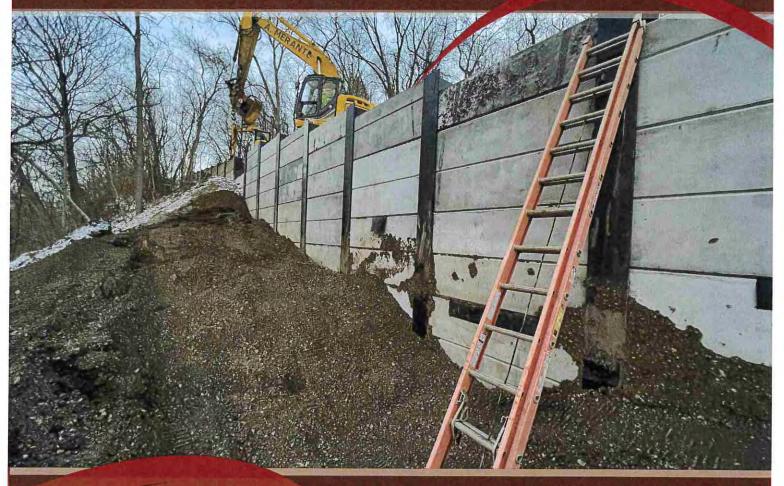

### **PUBLIC WORKS:**

- Union Street Landslide retaining wall to repair the landslide is substantially completed. Roadway base paving and guard rail installation to be completed this week. Union Street to be reopened within the next week. The guard rail was extended an additional 25' to protect the adjacent steep slope. Werner Street construction is still waiting on West Penn Power to relocate two utility poles.
- Critchfield Drive Sanitary Sewer Lining 364 linear feet of sanitary sewer is scheduled to be lined on January 9<sup>th</sup>. Resident notifications to be completed by Insight Pipe Company by the end of this week.
- 2023 Sanitary Sewer O&M CCTV year 2 project, coordinated with Engineer to develop project specifications to put this project out to bid. Project has been identified in the 2023 budget.
- Household Hazardous Waste Collection Event has been tentatively scheduled with Noble Environmental for Saturday, July 29<sup>th</sup> at the Fire Station. Waiting on contract to present to Borough Council.
- Chartiers Street Widening / County GEDF funding progress report provided to the County and contract extension request submitted seeking extension through summer 2023 to close out the project with PENNDOT.
- Snow Angel Program: four volunteers and requests have been made and matched to date.
- Salt Contract fuel escalator provision increased the price by \$1.62 per ton this month, cost is now at \$88.91 per ton.

N:\PROJ\523\523-01\Engr Rpts\2023\01 January.docx

- Chartiers Park Improvement Project:
  - Playground: Chapter 106 Permit has been issued. Playground proposal awarded to Sports Recreation Associates, LLC in the amount of \$239,000.00. Playground delivery date is estimated at February 1, 2023.
  - Lighting Contract: Work was awarded to Westmoreland Electric Services, LLC in the amount of \$114,019.00. Pre-construction meeting held on August 19, 2022. Anticipate March delivery for materials.
- Werner Street: Genesee & Wyoming Company has issued the approval of the work on railroad property on May 24, 2021. Borough awarded a GEDTF Grant in the amount of \$500,000 for the project. Work was awarded to A. Merante Contracting, Inc. in the amount of \$1,202,877.20. Pre-Construction Meeting scheduled for October 6, 2022. Contract Documents transmitted to Borough on October 28, 2022. Contractor waiting on shipment of material and relocation of the power lines along Werner Street. Weather has delayed West Penn pole relocation.
- Union Street Slope Repair: Work included in Werner Street Contract. Contractor has completed wall. LSSE is reviewing Partial Payment No. 1 and will provide for Council's consideration.
- McLaughlin Run Gravel Bar Removal: ACCD issued the General Permit No. 3 for the Gravel Bar removal on April 9, 2021. Once the disturbed area is stable, Borough to submit self-certification form.