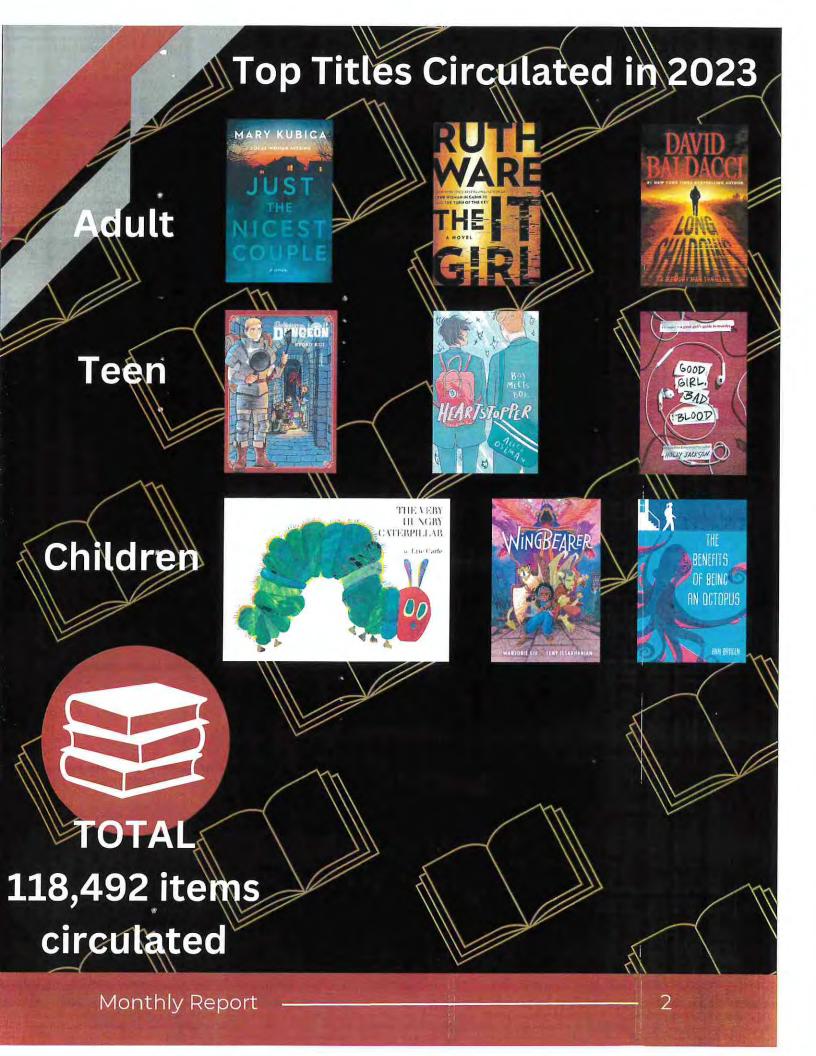

ross the board.

Thanks to grant funding from the Pittsburgh and Grable Foundations, the library was able to create Baby Bags for patrons. The bags contain early literacy resources for families, parent tip sheets, books, and manipulatives such as a shaker eggs and scarves. The Allegheny County Library Association surprised us with additional funds allowing us to create more bags once the initial funding ran out. (cover image)

The library partnered with Public Art Bridgeville to host three art shows at the library, in addition to participating in the year-long outdoor sculpture exhibition.

The long-standing partnership for management agreement with South Fayette Township Library came to an end in 2023. The libraries parted ways amicably, with Bridgeville hiring its own Library Director.





3

Monthly Report



### 4,925 CHILDREN'S PROGRAM ATTENDEES







9,845 OUTREACH ATTENDEES

## 1,137 TEEN PROGRAM ATTENDEES



1,380 ADULT PROGRAM ATTENDEES

4

Monthly Report

17,167

ATTENDEES

# 2,325 WI-FI SESSIONS 4,476 PC SESSIONS 277,605 WI-FI MINUTES 185,391 PC MINUTES

Monthly Report



# MONTHLY REPORT

# BRIDGEVILLE

# SOUTHBRIDGE EMERGENCY MEDICAL SERVICES

# **DECEMBER 2023**

# BRIDGEVILLE STATISTICS DECEMBER 2023

# **NUMBER OF 911 DISPATCHES**



Lights & Sirens USED: 24 Dispatches

Lights & Sirens NOT USED: 60 Dispatches

Total 911 Dispatches: 84 Dispatches

7:18

10:32

Lights & Sirens USED
Lights & Sirens NOT USED

# ----- AVERAGE -----RESPONSE TIMES

LIGHTS & SIRENS YEARLY AVERAGE: 7:19

**NO LIGHTS & SIRENS** 

YEARLY AVERAGE: 9:39

# BRIDGEVILLE STATISTICS DECEMB