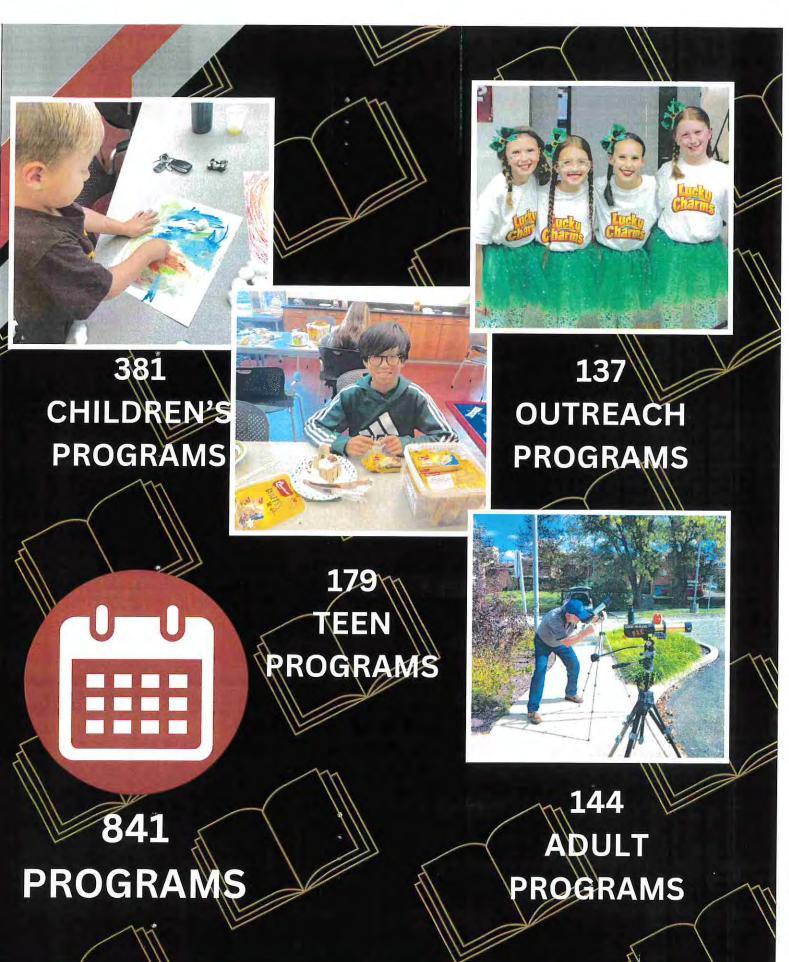

ss the board.

Thanks to grant funding from the Pittsburgh and Grable Foundations, the library was able to create Baby Bags for patrons. The bags contain early literacy resources for families, parent tip sheets, books, and manipulatives such as a shaker eggs and scarves. The Allegheny County Library Association surprised us with additional funds allowing us to create more bags once the initial funding ran out. (cover image)

The library partnered with Public Art Bridgeville to host three art shows at the library, in addition to participating in the year-long outdoor sculpture exhibition.

The long-standing partnership for management agreement with South Fayette Township Library came to an end in 2023. The libraries parted ways amicably, with Bridgeville hiring its own Library Director.





3

Monthly Report



### 4,925 CHILDREN'S PROGRAM ATTENDEES







9,845 OUTREACH ATTENDEES

## 1,137 TEEN PROGRAM ATTENDEES



1,380 ADULT PROGRAM ATTENDEES

4

Monthly Report

17,167

ATTENDEES

# 2,325 WI-FI SESSIONS 4,476 PC SESSIONS 277,605 WI-FI MINUTES 185,391 PC MINUTES

Monthly Report



# MONTHLY REPORT

# BRIDGEVILLE

# SOUTHBRIDGE EMERGENCY MEDICAL SERVICES

# **DECEMBER 2023**

# BRIDGEVILLE STATISTICS DECEMBER 2023

# **NUMBER OF 911 DISPATCHES**



Lights & Sirens USED: 24 Dispatches

Lights & Sirens NOT USED: 60 Dispatches

Total 911 Dispatches: 84 Dispatches

7:18

10:32

Lights & Sirens USED
Lights & Sirens NOT USED

# ----- AVERAGE -----RESPONSE TIMES

LIGHTS & SIRENS YEARLY AVERAGE: 7:19

**NO LIGHTS & SIRENS** 

YEARLY AVERAGE: 9:39

# BRIDGEVILLE STATISTICS DECEMBER